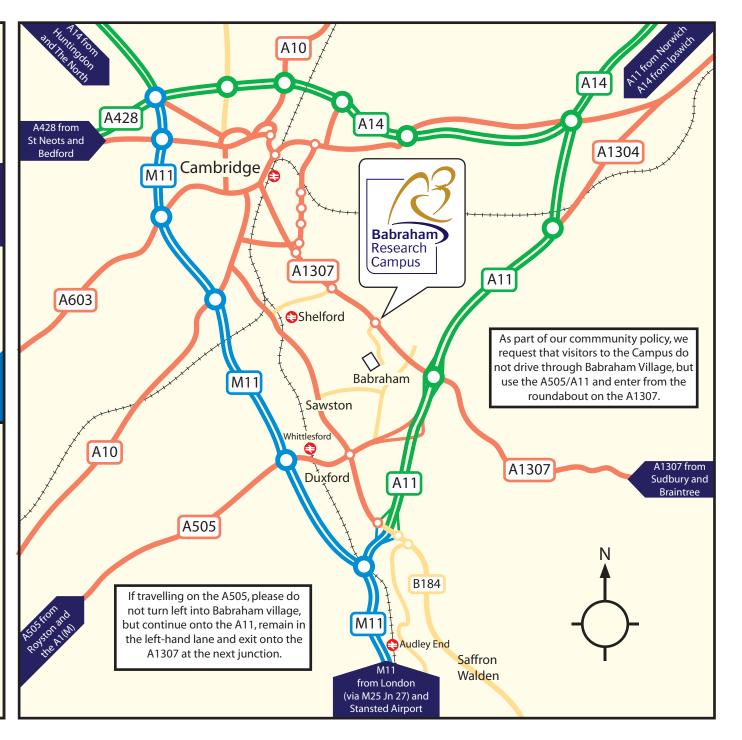

## By car from London (via M25 Jn 27) and Stansted Airport

Join the M11 northbound towards Cambridge. Leave the M11 at Junction 9 and merge onto the A11(signposted to Newmarket, Norwich). Leave the A11 at the second junction (after approximately 5 miles) and head towards Cambridge on the A1307. At the next roundabout turn left onto the Babraham Research Campus.

## By car from Cambridge

Leave Cambridge City Centre via Hills Road (A1307) and continue for approximately 6 miles. The Babraham Research Campus is signposted to the right.

## By train from London

There is a regular service to Cambridge from London Kings Cross. Whittlesford is a stop on the London Liverpool Street to Cambridge line. Taxis are available at Cambridge Station only. For further train service information please telephone: The National Rail Enquiry Line on 08457 48 49 50.